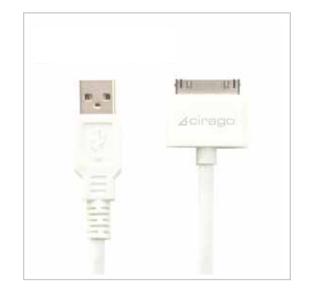

## **USB Sync/Charge Cable**

IPA1100

Use the dock connector USB cable to charge and sync your iPad, iPhone or iPod with your Mac or Windows PC.

- Connects directly or through a dock to your computer USB port for efficient syncing and charging
- Connects to the Cirago USB AC charger or Cirago car cigarette adapter charger (both sold separately) for convenient syncing and charging

| Cable Type          | Dock to USB Cable                                        |
|---------------------|----------------------------------------------------------|
| Interface           | USB 2.0                                                  |
| Connectors          | Nickel plated 30 pin Dock Male, Nickel plated USB A Male |
| Length              | 6 Ft                                                     |
| Color               | White                                                    |
| Package (L x W X H) | 5.25 x 1.25 x 8.25 in. (0.30 LBs)                        |
| UPC Code            | 858796051719                                             |