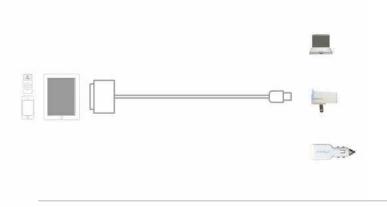

## **USB Sync/Charge Cable**

IPA1100

Use the dock connector USB cable to charge and sync your iPad, iPhone or iPod with your Mac or Windows PC.

- Connects directly or through a dock to your computer USB port for efficient syncing and charging
- Connects to the Cirago USB AC charger or Cirago car cigarette adapter charger (both sold separately) for convenient syncing and charging