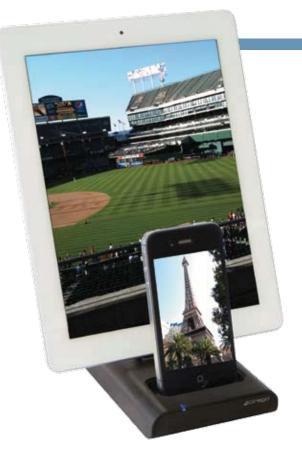

## NuView<sup>®</sup> 200 Dual Dock Charger

IPA5100

Cirago's NuView 200 Dual Dock Charger (IPA5100) allows you to charge your iPad and iPhone or iPod simultaneously. The dual dock charger is compact, durable, and sturdy – perfect for taking on the road. The spring-loaded backrest lets your New iPad (3<sup>rd</sup> gen), iPad 2 or the original iPad to fit snugly to the dock.

- · Charge your iPad and iPhone or iPod simultaneously
- 2.1 amp charging dock for the iPad and 1.0 amp charging dock for iPhone, iPod
- iPad and iPhone or iPod can play video/audio while docked and charging
- Works with: The New iPad (3<sup>rd</sup> gen), iPad 2, the original iPad, iPhone 4S, iPhone 4, iPhone 3GS, iPhone 3, iPod Touch, Nano, Mini, Classic
- AC adapter included