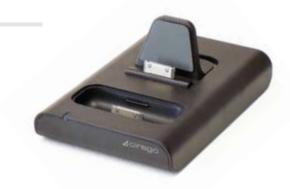

## NuView<sup>®</sup> 200 Dual Dock Charger

IPA5100

Cirago's NuView 200 Dual Dock Charger (IPA5100) allows you to charge your iPad and iPhone or iPod simultaneously. The dual dock charger is compact, durable, and sturdy – perfect for taking on the road. The spring-loaded backrest lets your New iPad (3<sup>rd</sup> gen), iPad 2 or the original iPad to fit snugly to the dock.

- · Charge your iPad and iPhone or iPod simultaneously
- 2.1 amp charging dock for the iPad and 1.0 amp charging dock for iPhone, iPod
- iPad and iPhone or iPod can play video/audio while docked and charging
- Works with: The New iPad (3<sup>rd</sup> gen), iPad 2, the original iPad, iPhone 4S, iPhone 4, iPhone 3GS, iPhone 3, iPod Touch, Nano, Mini, Classic
- AC adapter included